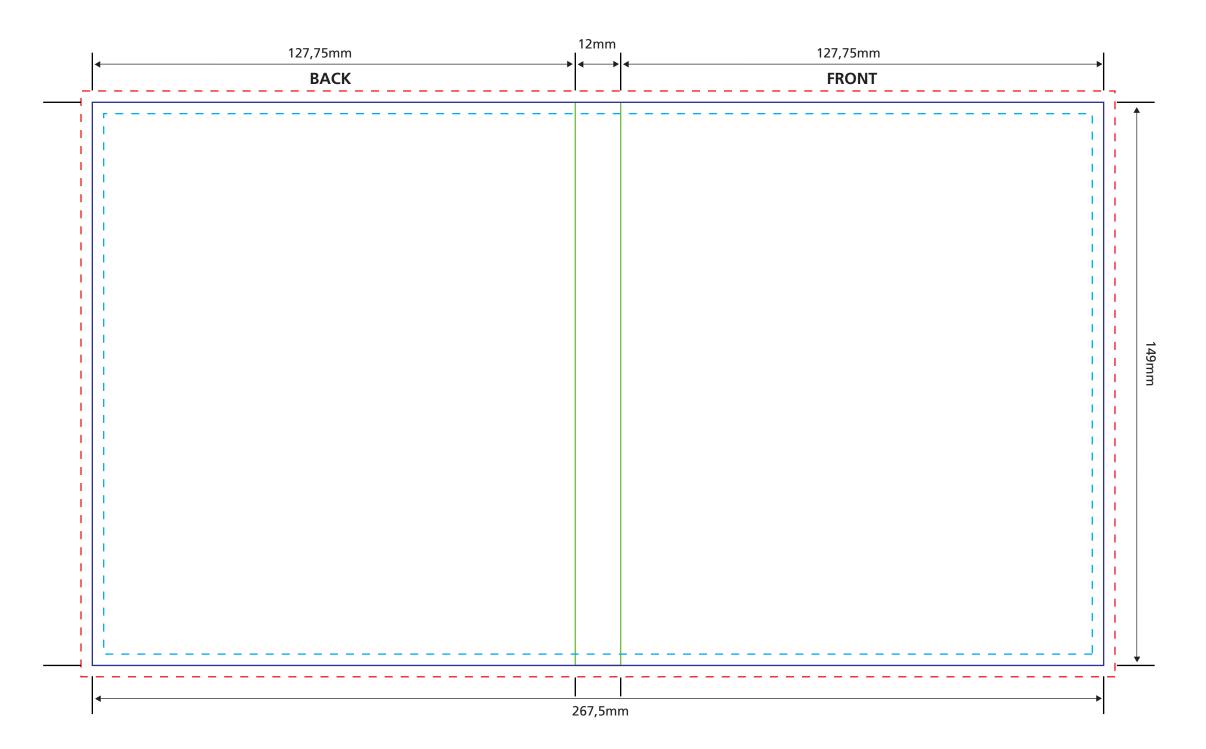

| Sony DADC<br>COPY CR RATH<br>Visit our homepage fo<br>further details on our<br>packaging solutions:<br>www.copyrath.at | <b>Blu-ray Inlaysheet</b><br>for 12,5mm Elite Blu-ray Box<br>150 gsm glossy artpaper                                                          | back | back | front |  |
|-------------------------------------------------------------------------------------------------------------------------|-----------------------------------------------------------------------------------------------------------------------------------------------|------|------|-------|--|
|                                                                                                                         | Scale 1:1<br>Bleed (min. 3mm)<br>Artbox (Logos and text have to be placed at least 3mm away from cutting lines.)<br>Cutting line Folding line |      |      |       |  |