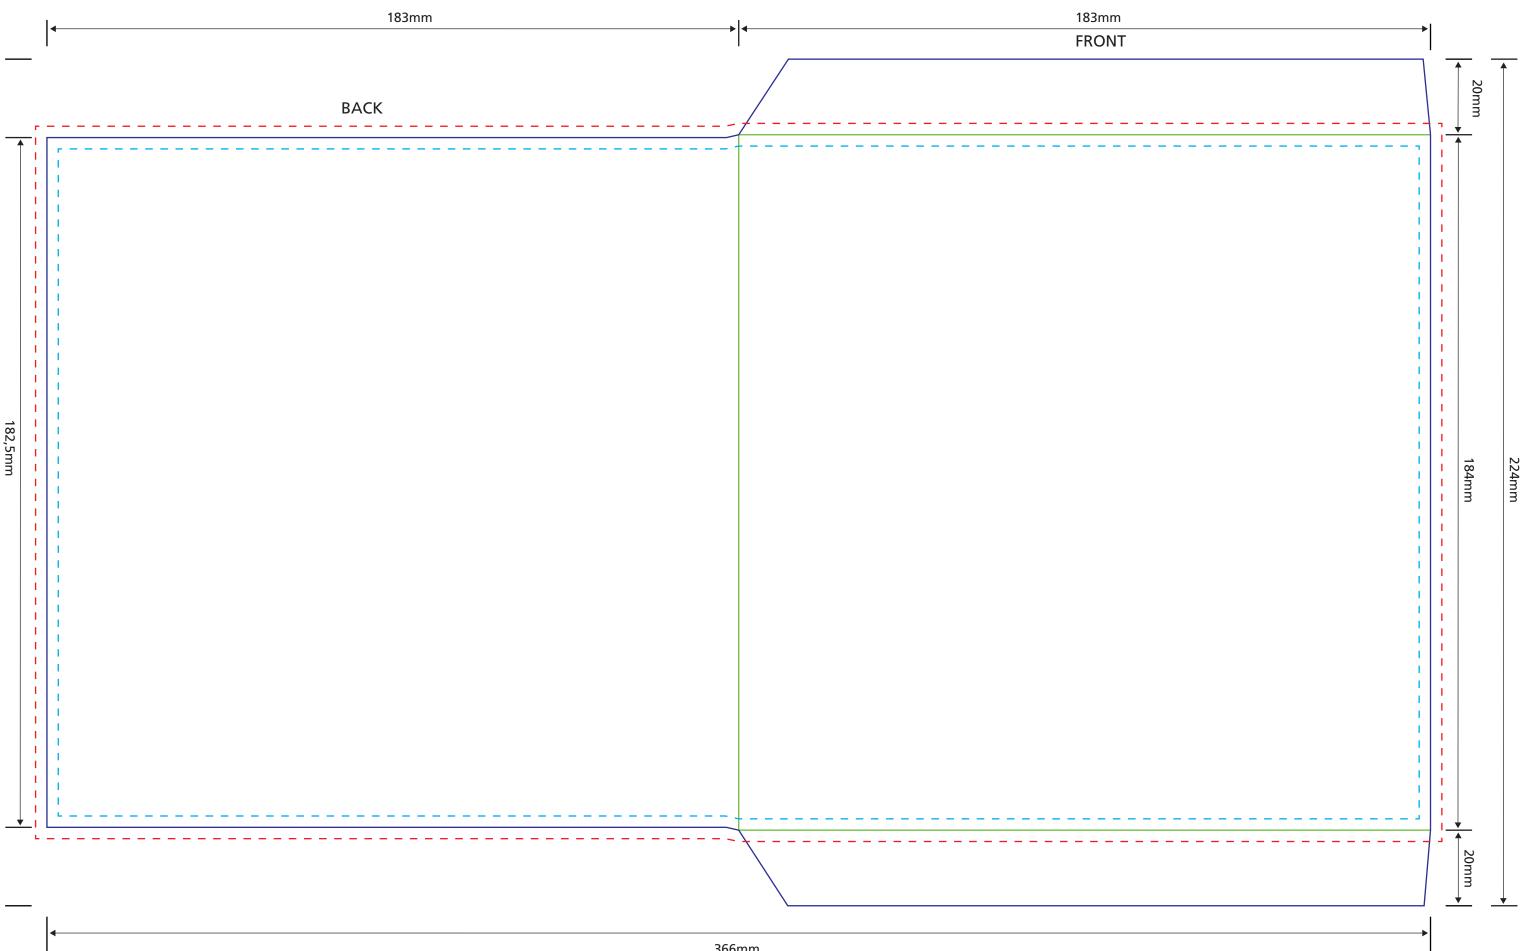

## VINYL Outer Sleeve for 7" LP

Code: VSL07T03

300 gsm cardboard

Scale 1:1

---- Bleed (min. 3mm) ----- Design Area (Logos and text have to be placed at least 3mm inside of cutting line.) ------ Cutting line ------ Folding line

Attention: please ensure the Filecode is added and clearly visible on your HiRes PDF (outside of print area). Alternatively you can upload the template PDF as part of your package.

366mm

| SONY Global I | Information | Security | Policy |
|---------------|-------------|----------|--------|
|---------------|-------------|----------|--------|