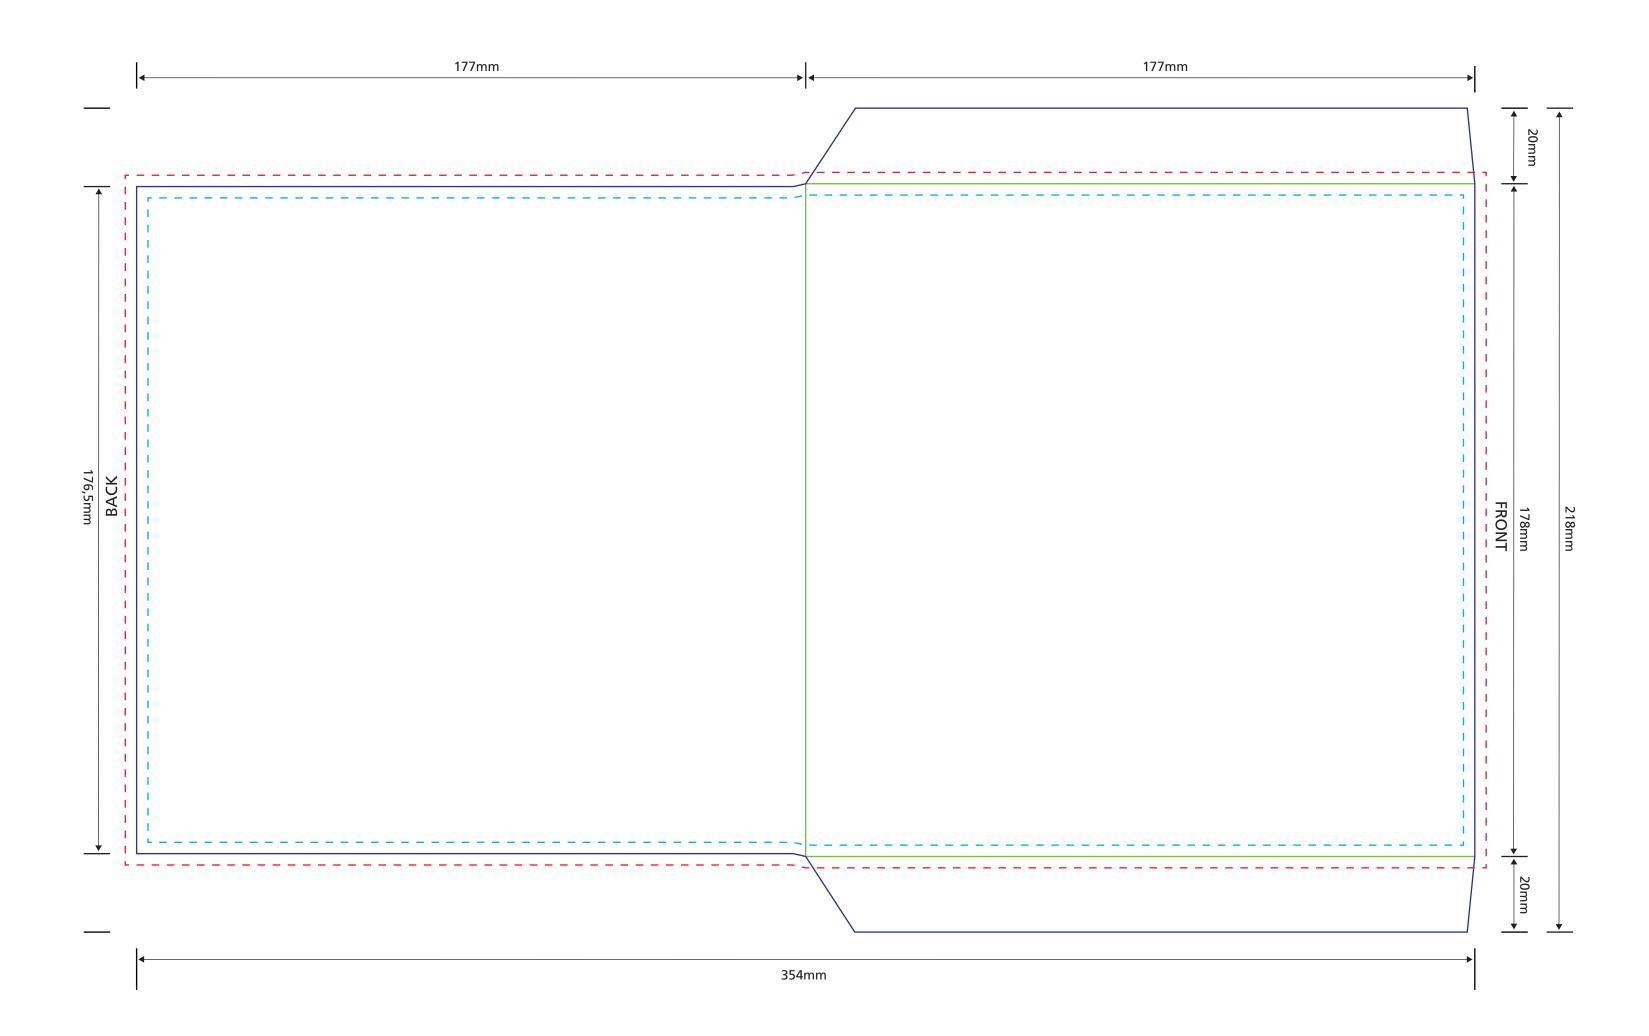

## VINYL Inner Sleeve for 7" LP

Code: VSL12T06, open on top

200 gsm glossy artpaper

Scale 1:1

Bleed (min. 3mm)
Design Area (Logos and text have to be placed at least 3mm inside of cutting line.)
Cutting line — Folding line

Attention: please ensure the Filecode is added and clearly visible on your HiRes PDF (outside of print area). Alternatively you can upload the template PDF as part of your package.