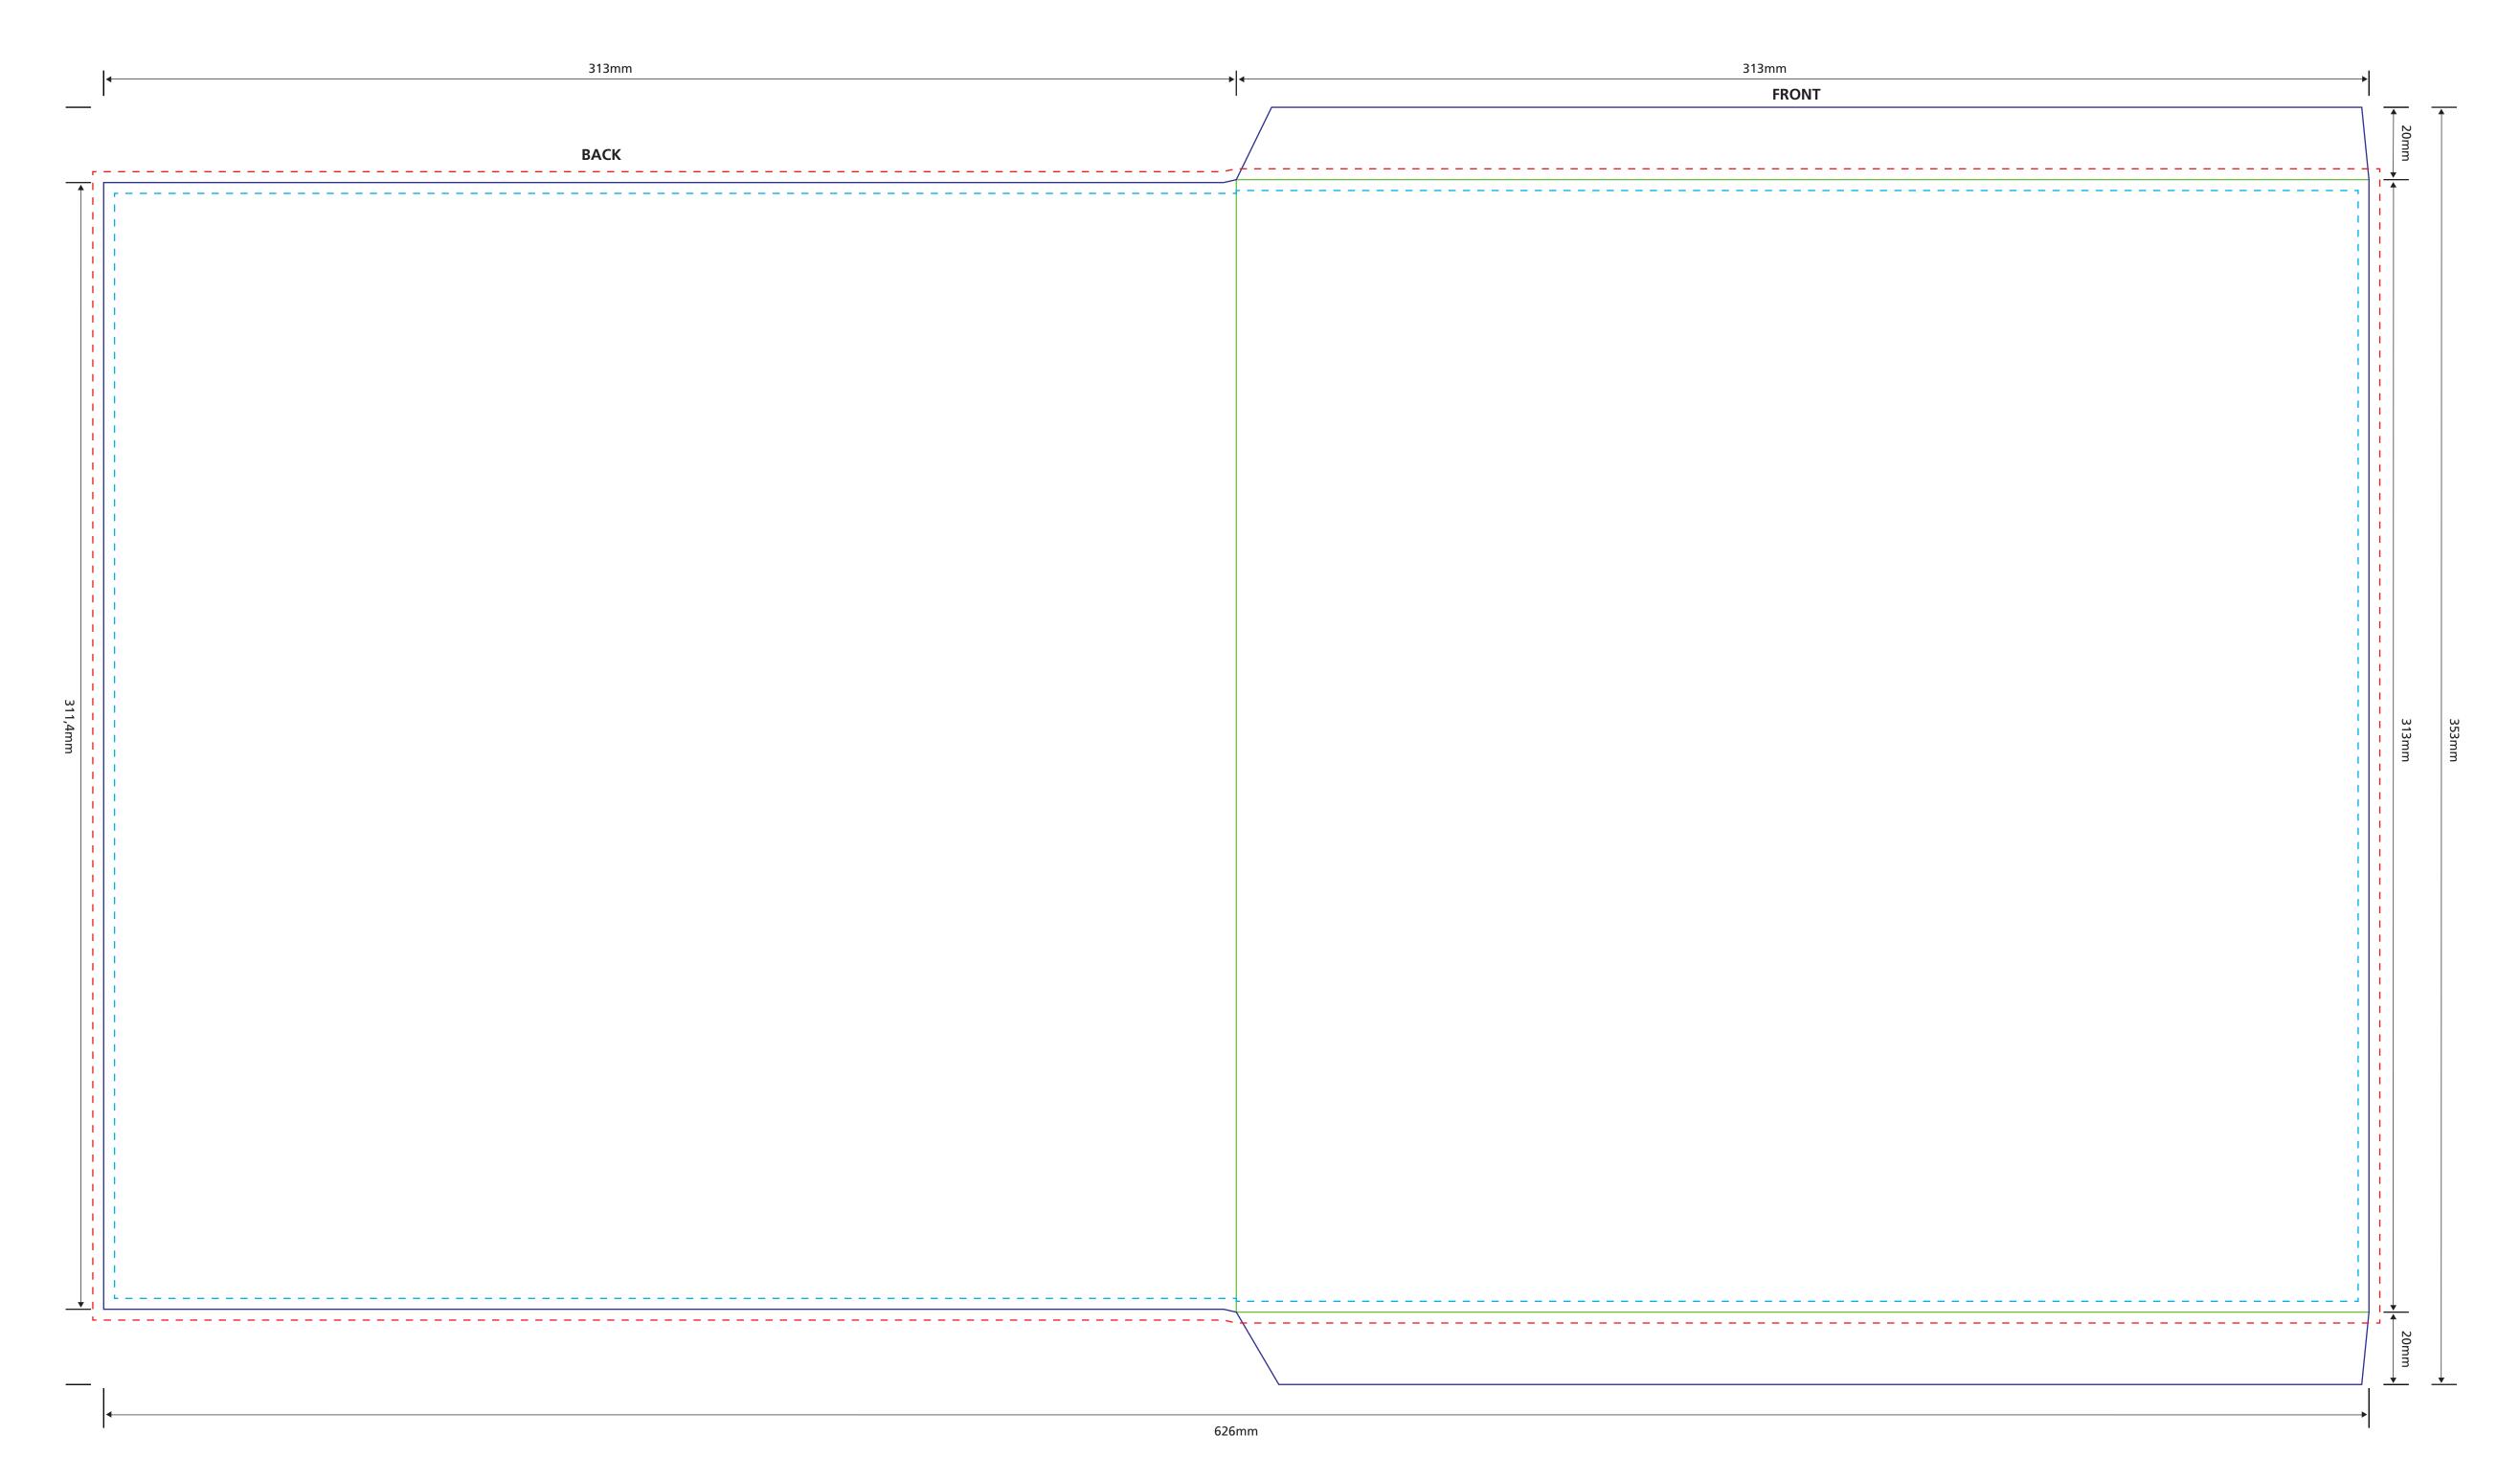

www.copyrath.at

300 gsm cardboard

Scale 1:1

---- Bleed (min. 3mm) ---- Design Area (Logos and text have to be placed at least 3mm inside of cutting line.)

Attention: please ensure the Filecode is added and clearly visible on your HiRes PDF (outside of print area). Alternatively you can upload the template PDF as part of your package.